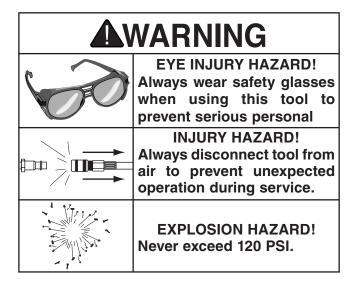

## **Operation**

Tool requires 90 PSI to operate correctly.

To improve tool lifespan, use a filter/lubricator/ regulator as shown in **Figure 2**. Otherwise, lubricate daily with a couple drops of pneumatic tool oil directly into the air fitting as shown in **Figure 3**.